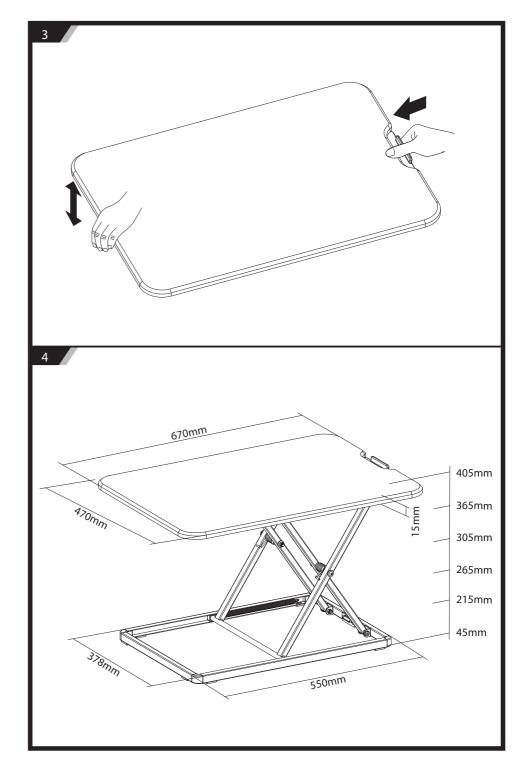

Use the mounting screws, provided and DO NOT OVER TO ITENT Moving screws.
This product contains small items that could be a choking hazard if swallowed. Keep these items away from children.
This product contains small items that could be a choking hazard if swallowed. Keep these items away from children.
This product contains small items that could be a choking hazard if swallowed. Keep these items away from children.
This product contains small items that could be a choking hazard if swallowed keep these items are for sensing or faulty, contact your place of purchase for a reloacement.

purchase for a replacement. MAINTENANCE: Check that the product is secure and safe to use at regular intervals (at least every three months).

**INSTALLATION MANUAL** 

## **Ultra Slim Mini Desk**