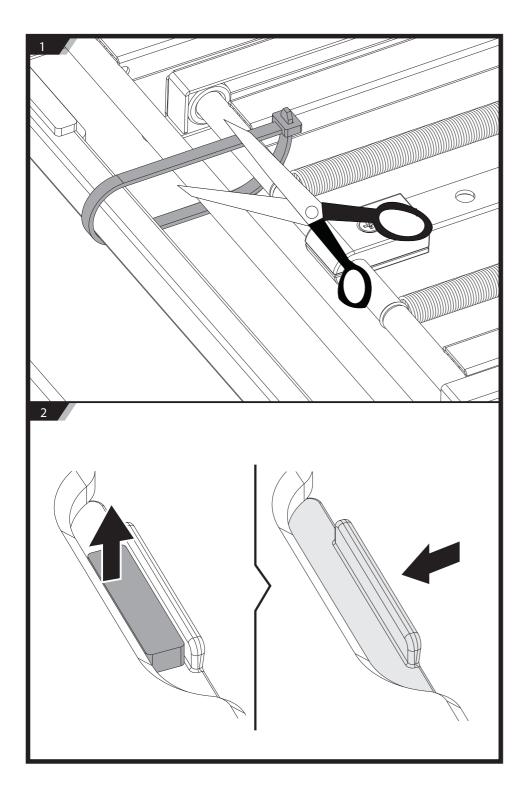

s.
Use the mounting screws, provided and DO NOT OVER TO ITENT Moving screws.
This product contains small items that could be a choking hazard if swallowed. Keep these items away from children.
This product contains small items that could be a choking hazard if swallowed. Keep these items away from children.
This product contains small items that could be a choking hazard if swallowed. Keep these items away from children.
This product contains small items that could be a choking hazard if swallowed keep these items are for sensing or faulty, contact your place of purchase for a reloacement.

purchase for a replacement. MAINTENANCE: Check that the product is secure and safe to use at regular intervals (at least every three months).

**INSTALLATION MANUAL** 

## **Ultra Slim Mini Desk**